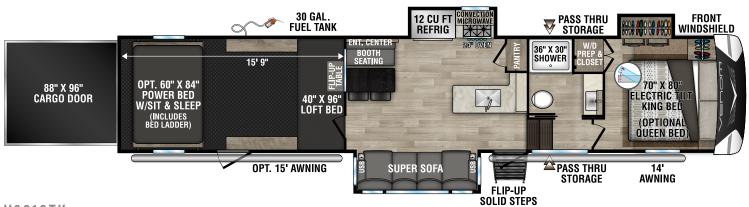

 $V3313TK \ \ \, \text{UVW-12,770} \ \, | \ \, \text{Exterior Length-40'10"} \ \, | \ \, \text{Sleeps-8}$ 

**V3413TK** UVW - 12,540 | Exterior Length - 40'11" | Sleeps - 8