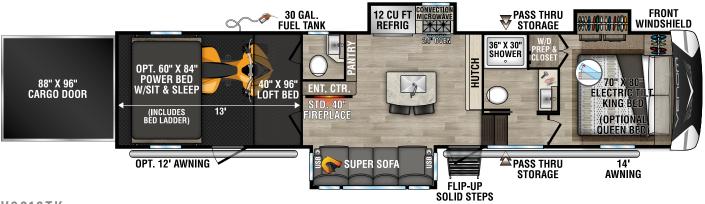

 $V3313TK \ \ \, \text{UVW-12,770} \ \, | \ \, \text{Exterior Length-40'10"} \ \, | \ \, \text{Sleeps-8}$ 

**V3413TK** UVW - 12,540 | Exterior Length - 40'11" | Sleeps - 8