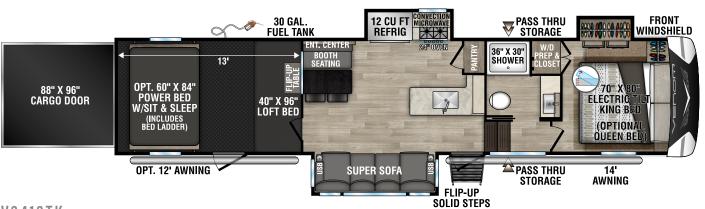

 $V3313TK \ \ \, \text{UVW-12,770} \ \, | \ \, \text{Exterior Length-40'10"} \ \, | \ \, \text{Sleeps-8}$ 

**V3413TK** UVW - 12,540 | Exterior Length - 40'11" | Sleeps - 8