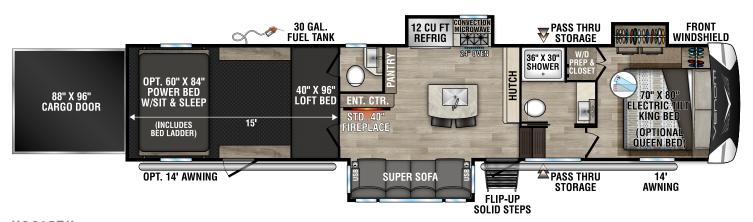

## 2023 VENOM V-SERIES

V3916TK UVW - 13,400 | Exterior Length - 43'8" | Sleeps - 8