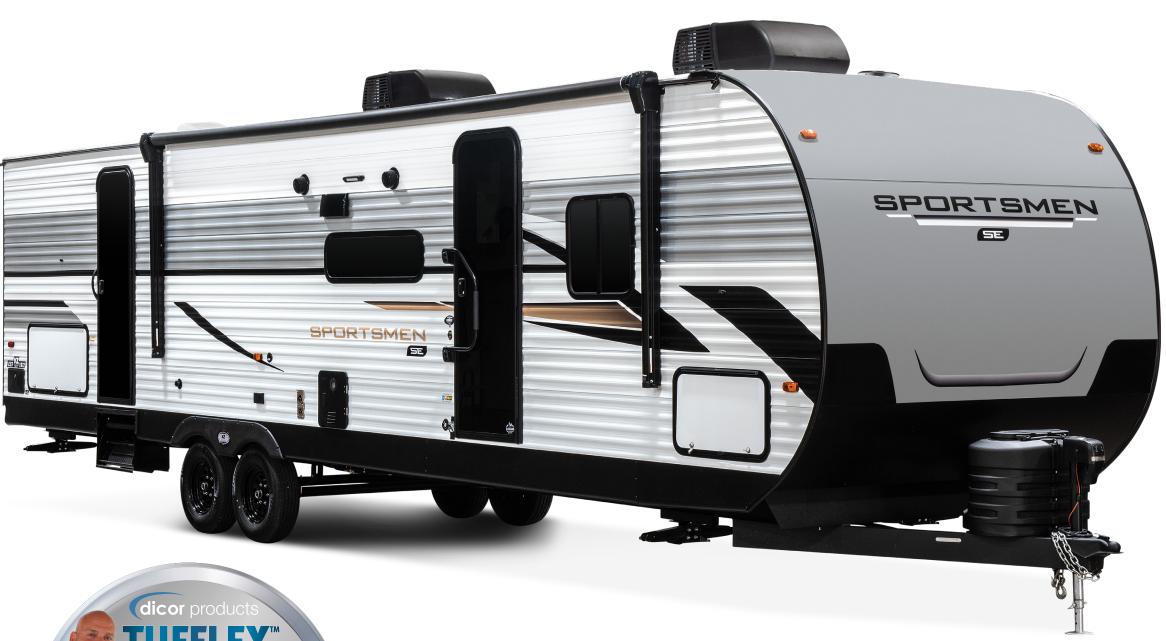

# SPORTSMEN

### **EXTERIOR**

- ✓ Folding Solid Step
- ✔ Power Tongue Jack
- ✓ 0.040 Front Metal
- ✓ Power Awning w/ LED Porch Light
- ✓ Large Folding Grab Handle
- ✓ 3/8" Fully Walkable Roof
- ✓ Tinted Windows
- ✓ Climate Package: Heated & Enclosed Underbelly

- ✓ Dicor Tufflex PVS Roof Membrane w/ Lifetime Warranty
- ✓ Solar Roof Prep
- Outside Shower
- ✔ Black Tank Flush
- ✓ Full Glass Friction Hinge Entry Door w/ Shade Prep, Screen Shot, & Screen Defender
- ✓ Two-Toned Ext. Metal