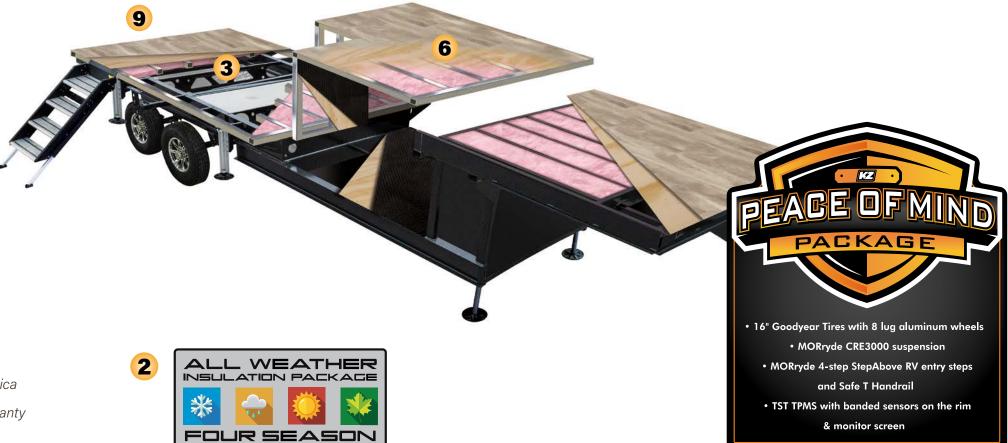

### LIGHTWEIGHT LUXURY FIFTH WHEELS

- 1 R–13\* LAMINATED SIDEWALLS are aluminum-framed with 4.7mm Azdel composite panels. Azdel is used in place to lauan plywood, it's 50% lighter than wood, better insulating properties and sound deadening, water and moisture resistance, and use no formaldehyde or other toxic chemicals
- 2 ALL WEATHER INSULATION PACKAGE heated, insulated and enclosed underbelly plus foil in floor/roof/front. (dedicated heat duct in the underbelly)
- R-38\* INSULATED FLOOR AND UNDERBELLY
- 4 R-38\* INSULATED ROOF
- 5 R-38\* INSULATED FRONT WALLS
- 6 5/8" TONGUE AND GROOVE PLYWOOD some of our competitors use OSB board
- 7 1" THICK BAGGAGE DOORS some of our competitors have ½" baggage doors
- 8 FULLY VENTED ATTIC SYSTEM w/2 attic vents
- 9 STRENGTH OF FRAME 2" towing receiver w/4 pin wire harness connection (3000 lb. tow rating & 300 lb. hitch rating)
- 10 OFF-THE-GRID SOLAR PACKAGE (optional) includes (2)220W panels, 30A MPPT solar charge controller with MPPT remote panel and 2,000W pure sine wave inverter making all electrical outlets "live."

## TOP FEATURES