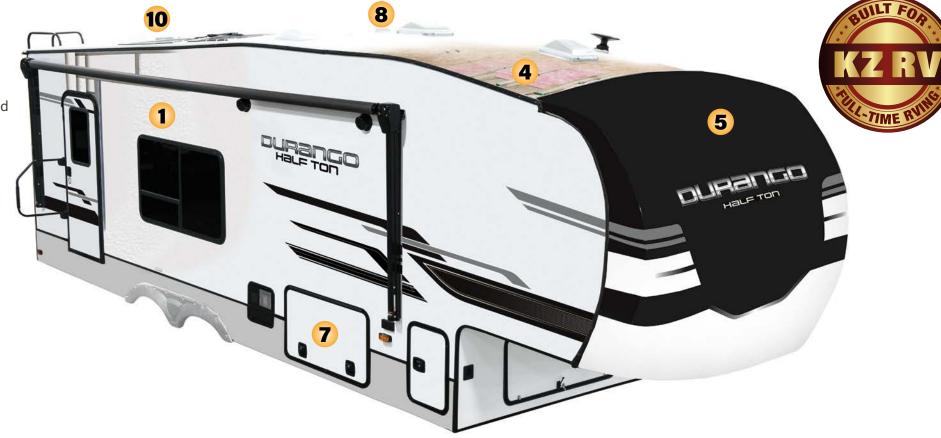

### LIGHTWEIGHT LUXURY FIFTH WHEELS

- 1 R–13\* LAMINATED SIDEWALLS are aluminum-framed with 4.7mm Azdel composite panels. Azdel is used in place to lauan plywood, it's 50% lighter than wood, better insulating properties and sound deadening, water and moisture resistance, and use no formaldehyde or other toxic chemicals
- 2 ALL WEATHER INSULATION PACKAGE heated, insulated and enclosed underbelly plus foil in floor/roof/front. (dedicated heat duct in the underbelly)
- R-38\* INSULATED FLOOR AND UNDERBELLY
- 4 R-38\* INSULATED ROOF
- 5 R-38\* INSULATED FRONT WALLS
- 6 5/8" TONGUE AND GROOVE PLYWOOD some of our competitors use OSB board
- 7 1" THICK BAGGAGE DOORS some of our competitors have ½" baggage doors
- 8 FULLY VENTED ATTIC SYSTEM w/2 attic vents
- 9 STRENGTH OF FRAME 2" towing receiver w/4 pin wire harness connection (3000 lb. tow rating & 300 lb. hitch rating)
- 10 OFF-THE-GRID SOLAR PACKAGE (optional) includes (2)220W panels, 30A MPPT solar charge controller with MPPT remote panel and 2,000W pure sine wave inverter making all electrical outlets "live."

## TOP FEATURES

### **EXTERIOR**

- ✓ 2 Year Warranty The assurance that KZ stands behind what it builds! (Built for Full Timing!)
- ✓ Dicor Tufflex PVC roof membrane with Lifetime Warranty
- ✓ Lithium battery ready converter auto-detects and switches
- ✓ Frameless windows
- ✓ Drop frame chassis w/35% more exterior basement storage

#### INTERIOR

- ✓ Washer/dryer prep in bedroom industry first in a Half-Ton price point!
- ✔ Beauflor flooring Cold crack, slip, and mold & mildew resistant with 7 Year Cold Crack Warranty
- ✓ NEW RV Airflow system w/air filter (improves airflow by approximately 40%)
- ✓ On-demand tankless water heater 60K BTU heating capacity
- ✓ 18 Cu Ft house refrigerator w/2000 inverter