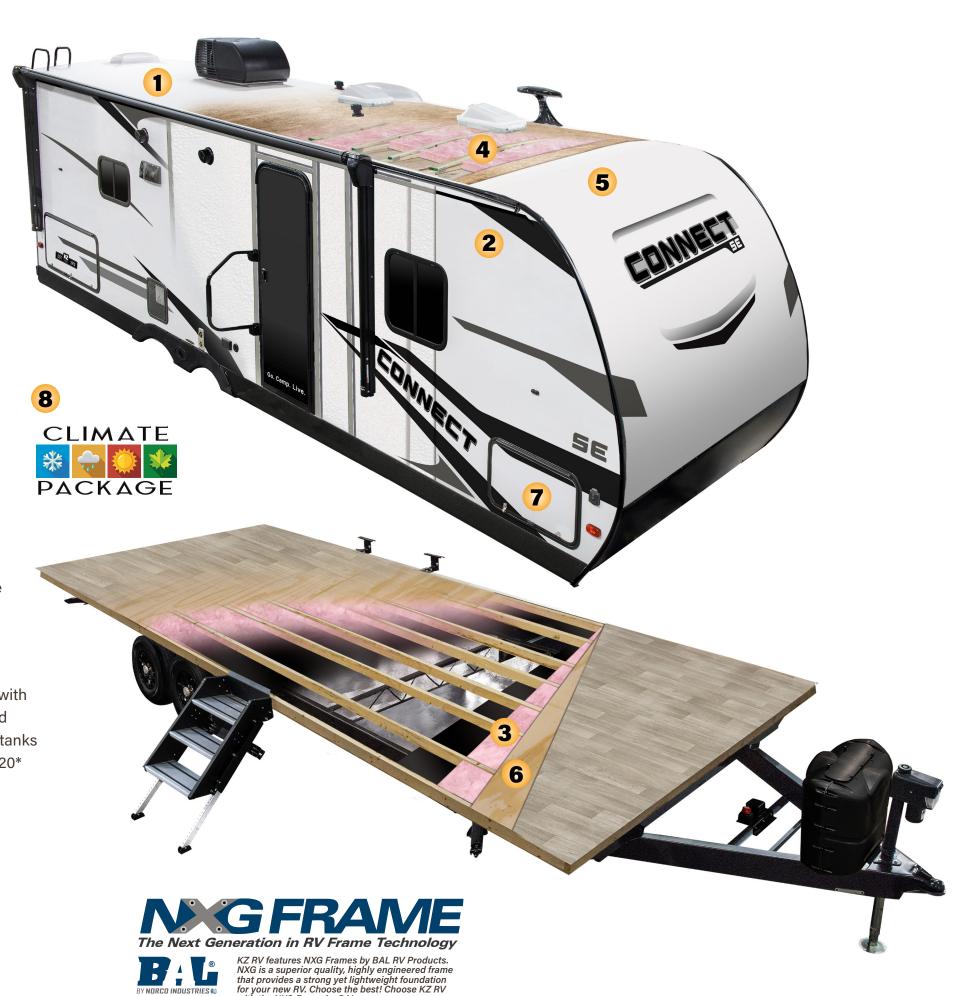

## LIGHTWEIGHT TRAVEL TRAILERS

- 1 ONE-PIECE 'TUFFLEX' LIFETIME WARRANTY on seamless PVC roof membrane
- 2 LAMINATED SIDEWALLS aluminum framed with high density solid block insulation
- 3 INSULATED FLOOR AND UNDERBELLY
- 4 INSULATED ROOF
- 5 INSULATED FRONT AND REAR WALLS
- 6 5/8" TONGUE AND **GROOVE PLYWOOD** some of our competitors use OSB board
- 7 1" THICK BAGGAGE DOORS most of our competitors have ½" baggage doors
- 8 CLIMATE PACKAGE added insulation so you can extend the camping season, with a fully enclosed, insulated and heated underbelly to protect tanks and pipes (R-9\* sidewalls, R-20\* roof and R-24\* floor)

\*Calculated R-Value