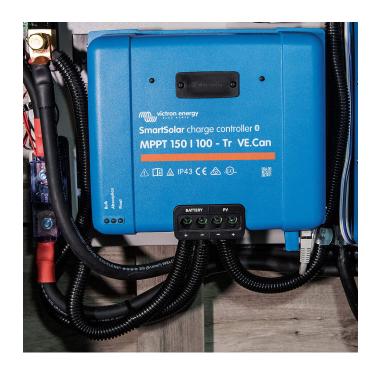

#### Victron 100 Amp MPPT Solar Controller

**Core Function:** Goes between the solar panels & the battery. Keeps the battery from over charging from the solar panels

- 100 Amp Capacity
- Bluetooth capable