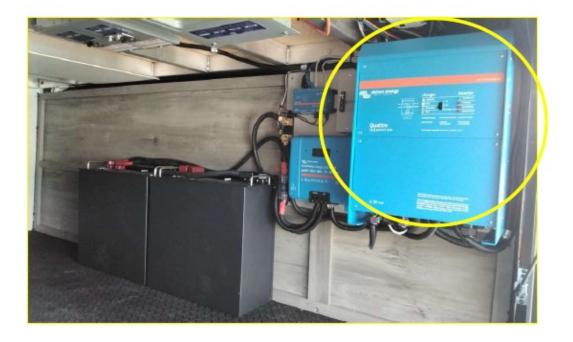

## Inverter / Charger

#### Victron Quattro Inverter / Charger

Core Function: Converts DC battery power to AC household power)

- 5000 Watt Continuous Power Output 120 Volt AC
- Built In AC charger 24 volt 100 Amp (Equal to 200 Amp 12 volt)
- Built in automatic transfer switch 50 Amp 120 volt pass through

#### Battery (front view)

#### Batteries Rubix 24 Volt 200 AH Lithium

- 2- Modular Batteries 24 volt 200 AH each equal to 400 AH 12 Volt