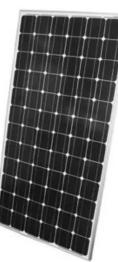

### **Additional Components**

Digital Display Inside Of Unit

8-220 Watt Solar Panels

Phone App (Victron Connect)

Fuse's On Roof To Protect The Panels & The Wiring

Converter (to jump start batteries) Emergency Use Only