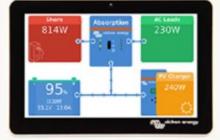

### **Additional Components**

Digital Display Inside Of Unit

8-220 Watt Solar Panels

Phone App (Victron Connect)

Fuse's On Roof To Protect The Panels & The Wiring

Converter (to jump start batteries) Emergency Use Only