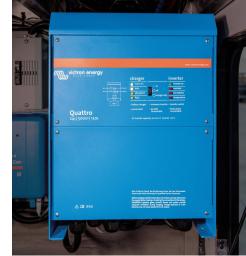

## Inverter / Charger

#### Victron Quattro Inverter / Charger

Core Function: Converts DC battery power to AC household power)

- 5000 Watt Continuous Power Output 120 Volt AC
- Built In AC charger 24 volt 100 Amp (Equal to 200 Amp 12 volt)
- Built in automatic transfer switch 50 Amp 120 volt pass through