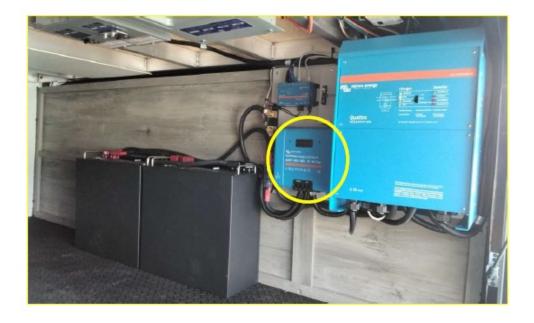

# Smart Shunt

#### Victron Smart Shunt

Core Function: Measures all current flow going into & out of the battery.

- Provides Accurate SOC % of battery.
- Bluetooth capable