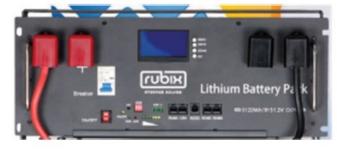

#### Battery (front view)

#### Batteries Rubix 24 Volt 200 AH Lithium

- 2- Modular Batteries 24 volt 200 AH each equal to 400 AH 12 Volt