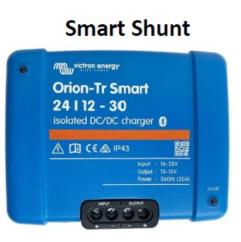

#### Victron DC-DC Converter & Battery Protect

Core Function: Converts 24 volt DC to 12 Volt DC. Also has a low battery protect

- Provides power to all the 12 volt loads
- Disconnects on low voltage to protect the batteries internal BMS from shutting off when the battery gets low.
- Also Bluetooth capable.