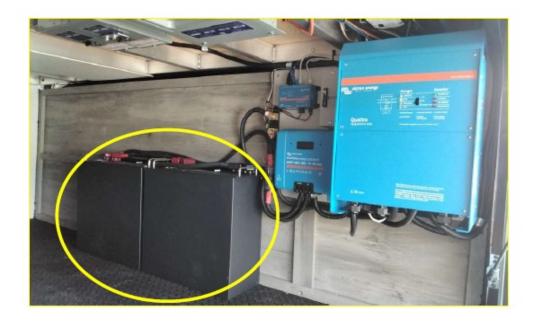

#### Battery (front view)

#### Batteries Rubix 24 Volt 200 AH Lithium

- 2- Modular Batteries 24 volt 200 AH each equal to 400 AH 12 Volt