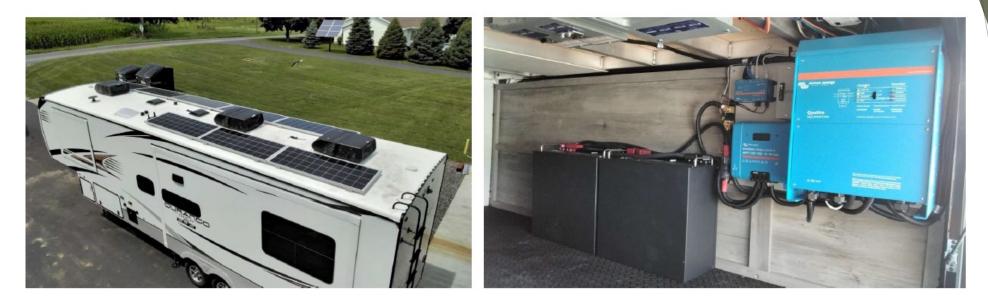

# Boondocker Solar Package

#### -System Overview-

- 24 volt system
- 5000 Watt Inverter/charger
- 1700 watts of solar
- 400 AH 24 Volt Batteries ( same as 800 AH 12 volt )
- Wifi & bluetooth monitoring
- Expandable to add additional batteries
- Auto Gen start option ( for an on board generator )