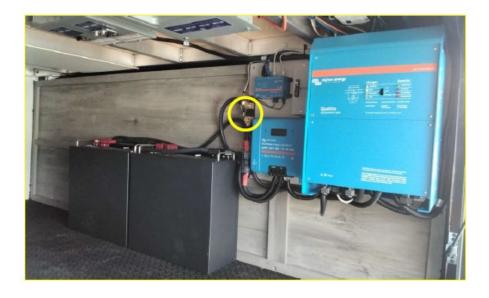

# Smart Shunt

#### Victron Smart Shunt

Core Function: Measures all current flow going into & out of the battery.

- Provides Accurate SOC % of battery.
- Bluetooth capable