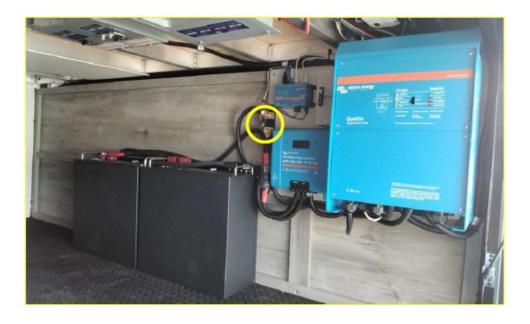

# Smart Shunt

#### Victron Smart Shunt

Core Function: Measures all current flow going into & out of the battery.

- Provides Accurate SOC % of battery.
- Bluetooth capable