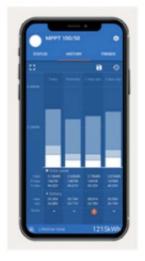

### **Additional Components**

Digital Display Inside Of Unit

8-220 Watt Solar Panels

Phone App (Victron Connect)

Fuse's On Roof To Protect The Panels & The Wiring

Converter (to jump start batteries) Emergency Use Only