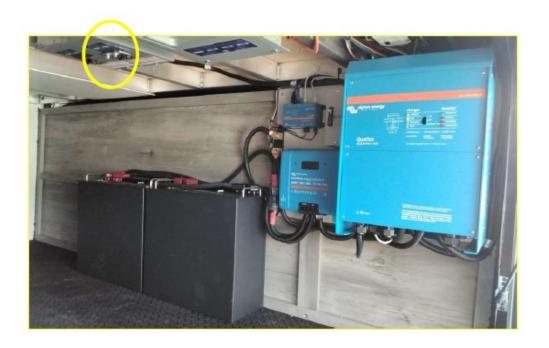

## Inverter / Charger

#### Victron Quattro Inverter / Charger

Core Function: Converts DC battery power to AC household power)

- 5000 Watt Continuous Power Output 120 Volt AC
- Built In AC charger 24 volt 100 Amp (Equal to 200 Amp 12 volt)
- Built in automatic transfer switch 50 Amp 120 volt pass through

#### Victron 100 Amp MPPT Solar Controller

**Core Function:** Goes between the solar panels & the battery. Keeps the battery from over charging from the solar panels

- 100 Amp Capacity
- Bluetooth capable

#### Battery (front view)

#### Batteries Rubix 24 Volt 200 AH Lithium

- 2- Modular Batteries 24 volt 200 AH each equal to 400 AH 12 Volt