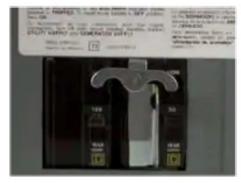

#### **Transfer Switch**

#### **Transfer Switch**

Core Function: Manual By-passes complete solar/battery system

- For Emergency Use or if system fails