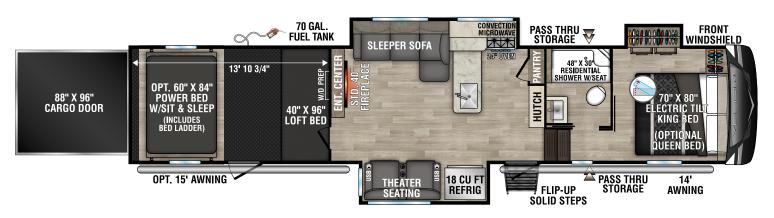

## LUXURY TOY HAULERS

Venom is available in four floorplans all featuring power beds and loft beds. You'll be sure to relax in comfort and style no matter where you are!





**3911TK** UVW - 14,540 | Exterior Length - 42' 8" | Sleeps - 9



4013TK UVW -14,740 | Exterior Length - 43' 6" | Sleeps - 8



## **2023 VENOM**



**4114TK** UVW - 14,470 | Exterior Length - 43'5" | Sleeps - 9

## "OFF THE GRID" SOLAR PACKAGE

- Optional "Off the Grid" Solar Package: The roof solar prep connection makes it a breeze for our dealers to install solar panels. We use (2) 220W solar panels tied in series to produce more power than just (1) 440W panel. The MPPT charge controller produces 30% more power from the solar panel, and it's 70% more efficient than the PWM controller that competitors use. We are also able to determine battery type, lithium or lead, to maximize performance. "Off the Grid" Solar Package includes:
  - (2) 220W solar panels
  - 30A MPPT solar charge controller with MPPT remote panel
  - 2,000W pure sine wave inverter making all electrical outlets "hot"
- Plus add on (2) 100AH lithium batteries.



Ven