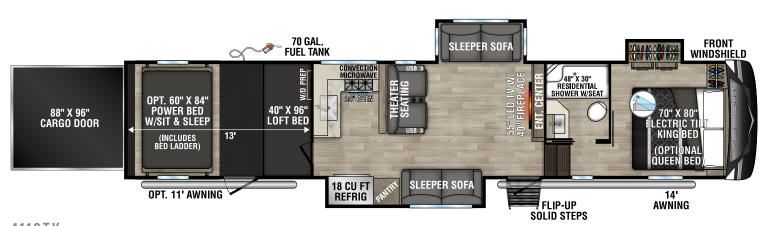

## **2023 VENOM**

**4114TK** UVW - 14,470 | Exterior Length - 43'5" | Sleeps - 9