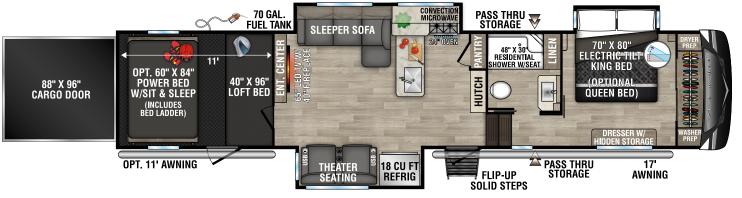

## LUXURY TOY HAULERS

Venom is available in four floorplans all featuring power beds and loft beds. You'll be sure to relax in comfort and style no matter where you are!

**3911TK** UVW - 14,540 | Exterior Length - 42' 8" | Sleeps - 9