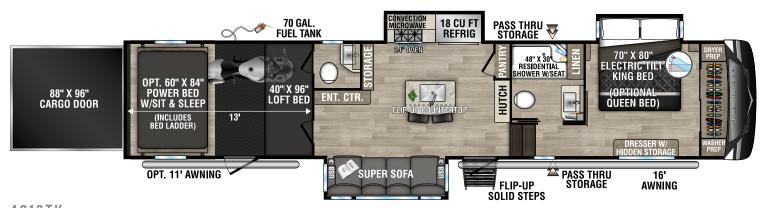

## LUXURY TOY HAULERS

Venom is available in four floorplans all featuring power beds and loft beds. You'll be sure to relax in comfort and style no matter where you are!





**3911TK** UVW - 14,540 | Exterior Length - 42' 8" | Sleeps - 9



4013TK UVW -14,740 | Exterior Length - 43' 6" | Sleeps - 8



## **2023 VENOM**



**4114TK** UVW - 14,470 | Exterior Length - 43'5" | Sleeps - 9

## "OFF THE GRID" SOLAR PACKAGE

- Optional "Off the Grid" Solar Package: The roof solar prep connection makes it a breeze for our dealers to install solar panels. We use (2) 220W solar panels tied in series to produce more power than just (1) 440W panel. The MPPT charge controller produces 30% more power from the solar panel, and it's 70% more efficient than the PWM controller that competitors use. We are also able to determine battery type, lithium or lead, to maximize performance. "Off the Grid" Solar Package includes:
  - (2) 220W solar panels
  - 30A MPPT solar charge controller with MPPT remote panel
  - 2,000W pure sine wave inverter ma