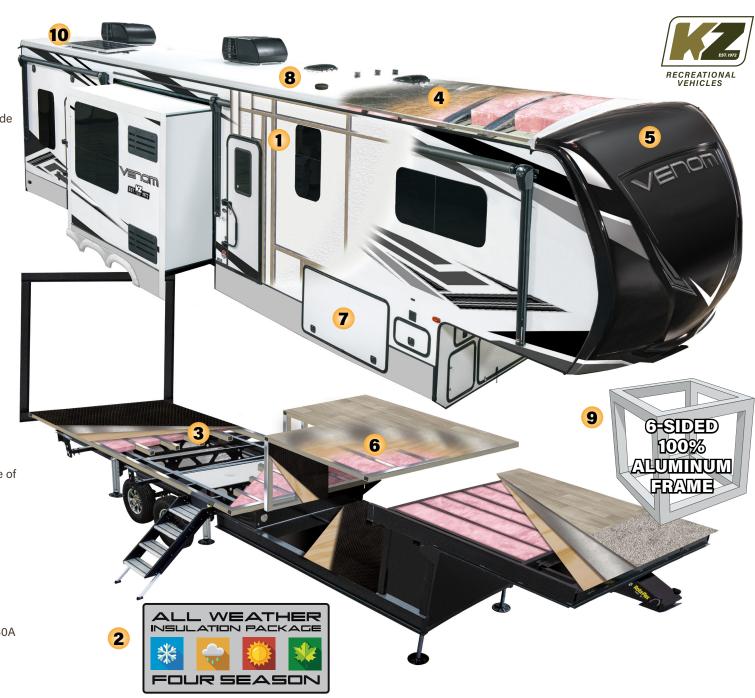

## **FEATURES**

- 1 R-13\* LAMINATED SIDEWALLS
  are aluminum-framed with 4.7mm
  Azdel composite panels. Azdel is
  used in place to lauan plywood,
  it's 50% lighter than wood, better
  insulating properties and sound
  deadening, water and moisture
  resistance, and use no formaldehyde
  or other toxic chemicals
- 2 ALL WEATHER
  INSULATION PACKAGE
  heated, insulated and enclosed
  underbelly plus foil in floor/roof/
  front/rear. (dedicated heat duct
  in the underbelly)
- 3 R-38\* INSULATED FLOOR AND UNDERBELLY
- 4 R-38\* INSULATED ROOF
- 5 R-38\* INSULATED FRONT AND REAR WALLS
- 6 5/8" TONGUE AND GROOVE PLYWOOD some of our competitors use OSB board
- 7 1" THICK BAGGAGE DOORS some of our competitors have 1/2" baggage doors
- 8 FULLY VENTED ATTIC SYSTEM w/ 2 attic vents
- 9 101" WIDE BODY
- 10 OFF-THE-GRID SOLAR PACKAGE
  (optional) includes 220W panels, 30A
  MPPT solar charge controller with
  MPPT remote panel and 2,000W
  pure sine wave inverter making all
  electrical outlets "live."