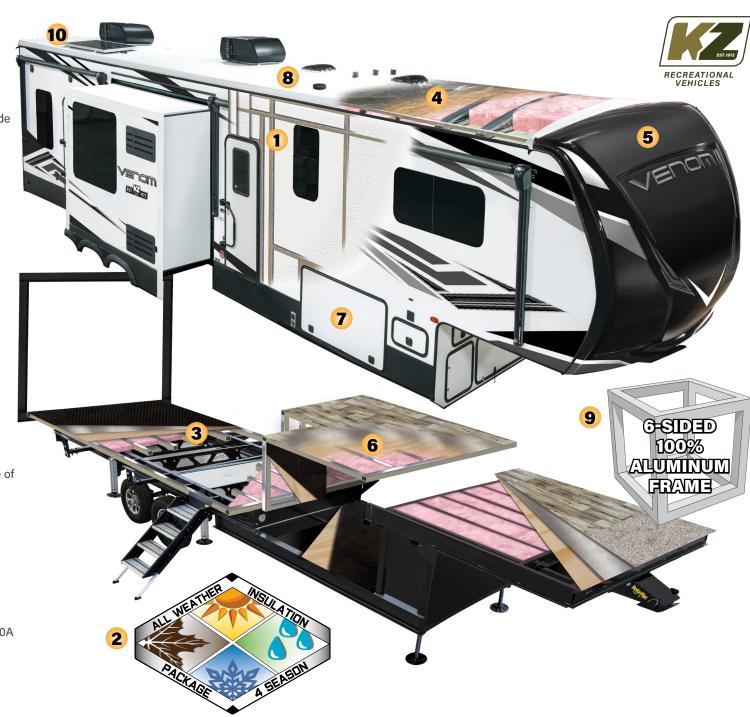

## **FEATURES**

- 1 R-13\* LAMINATED SIDEWALLS
  are aluminum-framed with 4.7mm
  Azdel composite panels. Azdel is
  used in place to lauan plywood,
  it's 50% lighter than wood, better
  insulating properties and sound
  deadening, water and moisture
  resistance, and use no formaldehyde
  or other toxic chemicals
- 2 ALL WEATHER
  INSULATION PACKAGE
  heated, insulated and enclosed
  underbelly plus foil in floor/roof/
  front/rear. (dedicated heat duct
  in the underbelly)
- 3 R-38\* INSULATED FLOOR AND UNDERBELLY
- 4 R-38\* INSULATED ROOF
- 5 R-38\* INSULATED FRONT AND REAR WALLS
- 6 5/8" TONGUE AND GROOVE PLYWOOD some of our competitors use OSB board
- 7 1" THICK BAGGAGE DOORS some of our competitors have ½" baggage doors
- 8 FULLY VENTED ATTIC SYSTEM w/ 2 attic vents
- 9 101" WIDE BODY
- 10 OFF-THE-GRID SOLAR PACKAGE
  (optional) includes 220W panels, 30A
  MPPT solar charge controller with
  MPPT remote panel and 2,000W
  pure sine wave inverter making all
  electrical outlets "live."