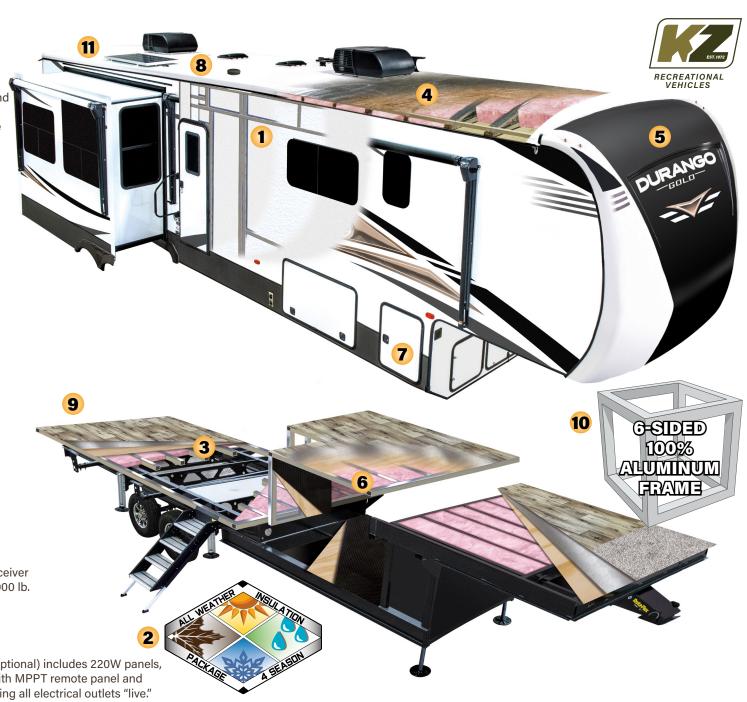

## **FEATURES**

- 1 R-13\* LAMINATED SIDEWALLS
  are aluminum-framed with 4.7mm
  Azdel composite panels.
  Azdel is used in place to lauan
  plywood, it's 50% lighter than wood,
  better insulating properties and sound
  deadening, water and moisture
  resistance, and use no formaldehyde
  or other toxic chemicals
- 2 ALL WEATHER
  INSULATION PACKAGE
  heated, insulated and enclosed
  underbelly plus foil in floor/roof/
  front/rear. (dedicated heat duct
  in the underbelly)
- 3 R-38\* INSULATED FLOOR AND UNDERBELLY
- 4 R-38\* INSULATED ROOF
- 5 R-38\* INSULATED FRONT AND REAR WALLS
- 6 5/8" TONGUE AND GROOVE PLYWOOD some of our competitors use OSB board
- 7 1" THICK BAGGAGE DOORS some of our competitors have ½" baggage doors
- 8 FULLY VENTED ATTIC SYSTEM
  w/2 attic vents
- 9 STRENGTH OF FRAME 2" towing receiver w/4 pin wire harness connection (3000 lb. tow rating & 300 lb. hitch rating)
- 10 101" WIDE BODY
- **11 OFF-THE-GRID SOLAR PACKAGE** (optional) includes 220W panels, 30A MPPT solar charge controller with MPPT remote panel and 2,000W pure sine wave inverter making all electrical outlets "live."