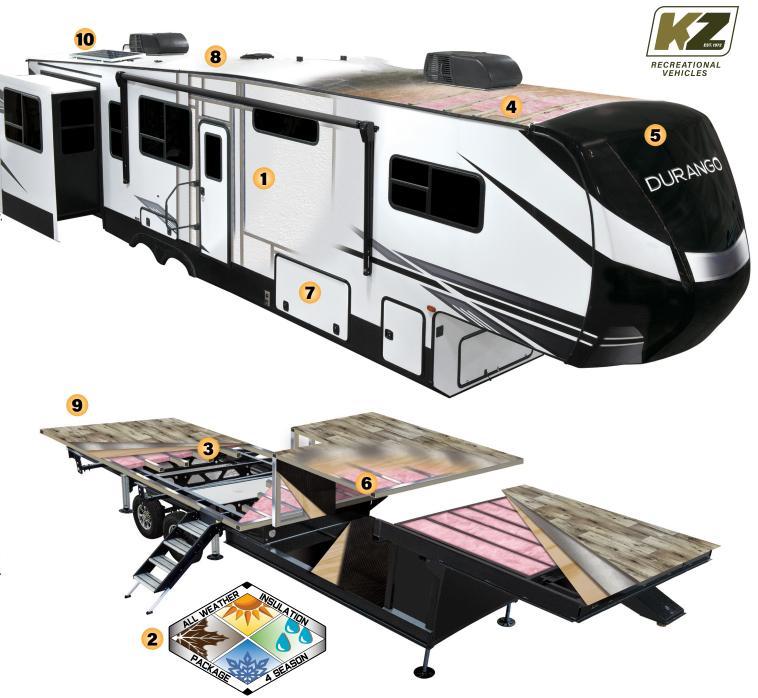

## **FEATURES**

1 R-13\* LAMINATED SIDEWALLS
are aluminum-framed with 4.7mm Azdel
composite panels. Azdel is used in place
to lauan plywood, it's 50% lighter than
wood, better insulating properties
and sound deadening, water and
moisture resistance, and use no
formaldehyde or other toxic chemicals

2 ALL WEATHER
INSULATION PACKAGE
heated, insulated and enclosed

underbelly plus foil in floor/roof/front/rear. (dedicated heat duct in the underbelly)

3 R-38\* INSULATED FLOOR AND UNDERBELLY

4 R-38\* INSULATED ROOF

5 R-38\* INSULATED FRONT AND REAR WALLS

6 5/8" TONGUE AND GROOVE PLYWOOD some of our competitors use OSB board

7 1" THICK BAGGAGE DOORS some of our competitors have ½" baggage doors

8 FULLY VENTED ATTIC SYSTEM
w/2 attic vents

9 STRENGTH OF FRAME 2" towing receiver w/4 pin wire harness connection (3000 lb. tow rating & 300 lb. hitch rating)

10 OFF-THE-GRID SOLAR PACKAGE
(optional) includes 220W panels, 30A
MPPT solar charge controller with MPPT
remote panel and 2,000W pure sine wave
inverter making all electrical outlets "live."